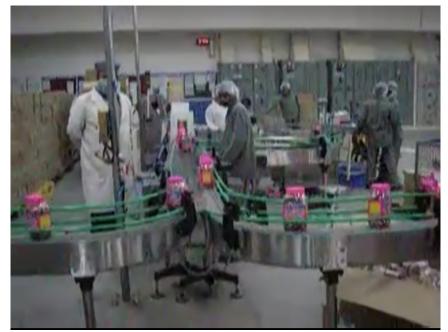

# **Contract Coding:** Off Site Operations for Perfetti Van Melle

- Kawasaki Robots have state-of-art technologies into productivity enhancing flexible automation solutions that are simple and friendly.
- Kawasaki Robots offers comprehensive functionality with operational ease of use.
- Kawasaki Robots systems are human and environmentally friendly systems which provide a high level of skill and intelligence.
- It helps to increase production in automation projects, lower costs and improve quality.