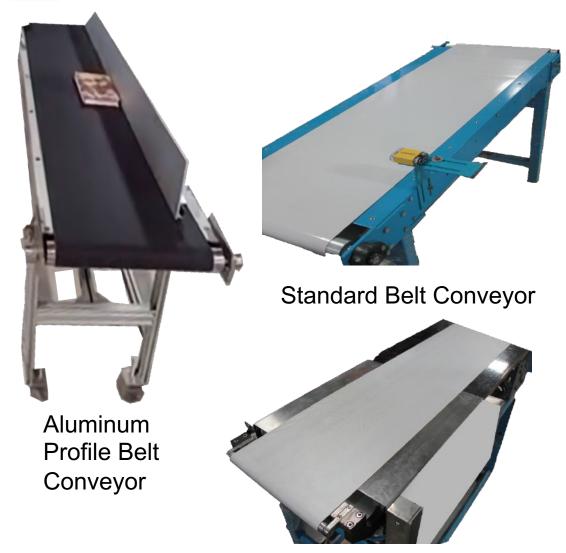

## **Process Conveyors**

## *markc* ∩ Process Conveyors

Vibratory Conveyor

Cone Conveyor

### **Process Conveyors**

Hopper with Modular Cleat Conveyor

Modular Z Conveyor

Coffee beans Blower Conveyor

PU 90° Turn Conveyor

## markcon™ Process Conveyors