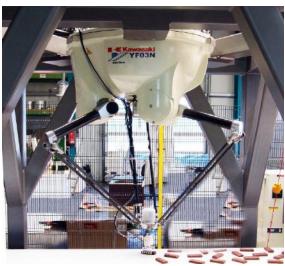

# **Contract Coding:** Off Site Operations for Perfetti Van Melle

- Kawasaki Robots have state-of-art technologies into productivity enhancing flexible automation solutions that are simple and friendly.
- Kawasaki Robots offers comprehensive functionality with operational ease of use.
- Kawasaki Robots systems are human and environmentally friendly systems which provide a high level of skill and intelligence.
- It helps to increase production in automation projects, lower costs and improve quality.

## Kawasaki