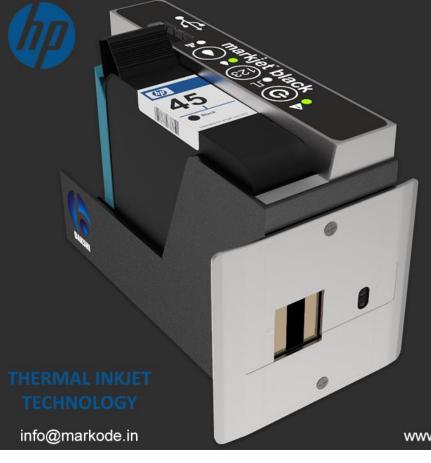

# GERMAN ENGINEERING FOR NON STOP PRINTING

PRESENTING

marKode

## markjet<sup>™</sup> black

Bakshi Mark (P) Limited Time: 10:10 AM

Weight: 25Kg S.No: 4567 MRP: ₹ 250/-

Batch No: #B0471929007

MFD: 7/9/2020 EXP: 6/9/2030

- SCANNABLE BARCODES
- DYNAMIC PRINTING
- REAL TIME PRINTING
- SERIAL NUMBER
- MANUFACTURING DATE
- BEST BEFORE EXPIRY
- OPTION TO OPERATE AS MANY MARKJET BLACK WITH ONE SOFTWARE, A TRUE NETWORKING PRINTER

COMES WITH 2 YEARS WARRANTY

www.markode.in +91 9811670101