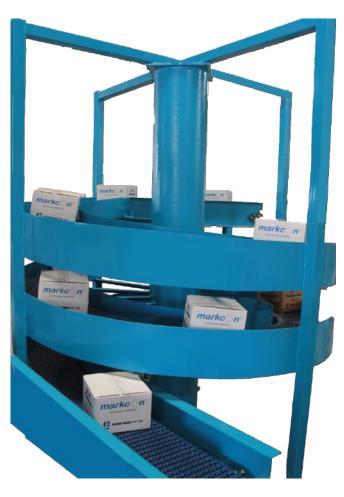

### Auto Rotation, Aligning & Sorting Conveyor

Vertical for Pallet

**Vertical for Carton** 

**Spiral Conveyor** 