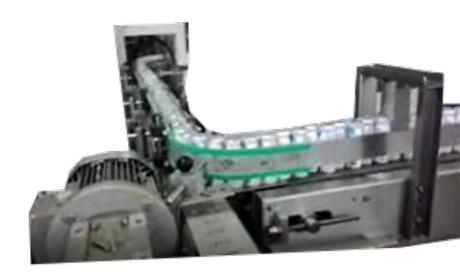

# markcon<sup>™</sup> 90° Conveyors

90<sup>o</sup> Power Turn Conveyor

90° Steel Slat Conveyor

90° Slat Conveyor

90º Modular Conveyor

90º perpendicular transfer Conveyor

90º PRC

180<sup>o</sup> Modular Conveyor