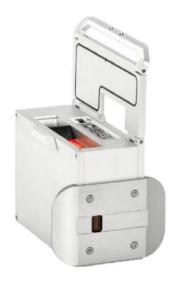

## markjet<sup>™</sup> black

Bakshi Mark (P) Limited Time: 10:10 AM

Weight: 25Kg S.No: 4567 MRP: ₹ 250/-

Batch No: #B0471929007

MFD: 7/9/2020 EXP: 6/9/2030

- SCANNABLE BARCODES
- DYNAMIC PRINTING
- REAL TIME PRINTING
- SERIAL NUMBER
- MANUFACTURING DATE
- BEST BEFORE EXPIRY
- OPTION TO OPERATE AS MANY MARKJET BLACK WITH ONE SOFTWARE, A TRUE NETWORKING PRINTER

COMES WITH 2 YEARS WARRANTY

www.markode.in +91 9811670101