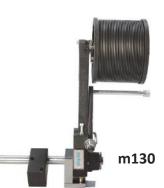

m310

Off line Electro-mechanical, PMDC geared motor with thyristor drive, compact, independently operated Wet Ink (Solvent base) Coder for Cartons, Labels, Pouches, Sleeves, Jars etc.