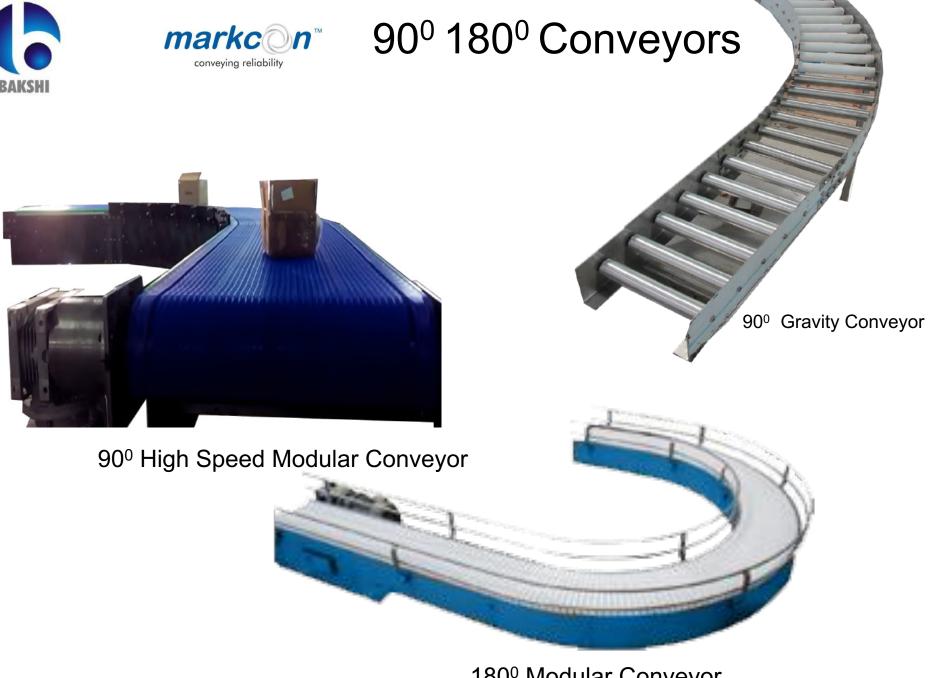

# markcon<sup>™</sup> 90° Conveyors

90<sup>o</sup> Power Turn Conveyor

90° Steel Slat Conveyor

90° Slat Conveyor

90º Modular Conveyor

90º perpendicular transfer Conveyor

90º PRC

180<sup>o</sup> Modular Conveyor