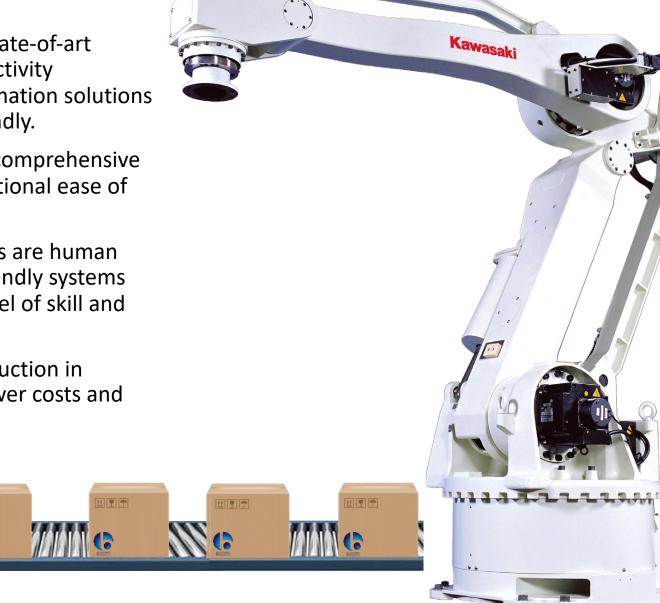

# **Contract Coding:** Off Site Operations for Perfetti Van Melle

- Kawasaki Robots have state-of-art technologies into productivity enhancing flexible automation solutions that are simple and friendly.
- Kawasaki Robots offers comprehensive functionality with operational ease of use.
- Kawasaki Robots systems are human and environmentally friendly systems which provide a high level of skill and intelligence.
- It helps to increase production in automation projects, lower costs and improve quality.

## Kawasaki

### **Robotics**

Palletizing / Pick & Place

### **Robotics**