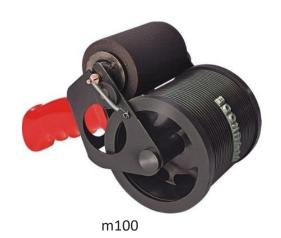

### **Other Machines**

Hand Operated Wet Ink (Water base) Roller Coder for Outer Cartons

Friction driven Wet Ink(Solvent base) roller coder to apply codes continuously on products being packed by any Intermittent or Continuous motion FFS machine.