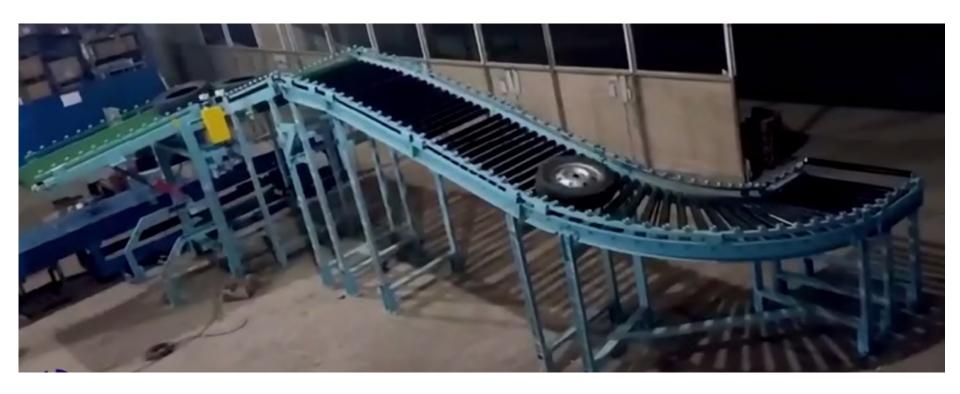

### Auto Rotation, Aligning & Sorting Conveyor

Vertical for Pallet

**Vertical for Carton** 

**Spiral Conveyor** 