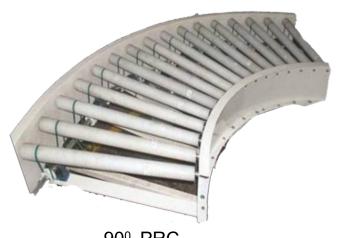

# markcon<sup>™</sup> 90° Conveyors

90<sup>o</sup> Power Turn Conveyor

90° Steel Slat Conveyor

90° Slat Conveyor

90º Modular Conveyor

90º perpendicular transfer Conveyor

90º PRC

180<sup>o</sup> Modular Conveyor