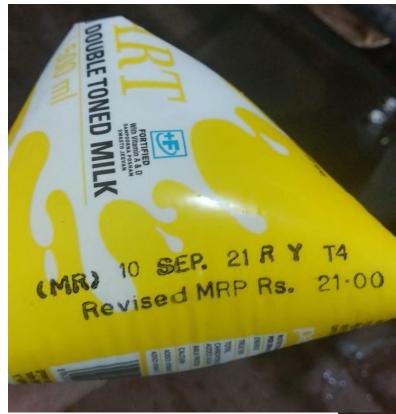

## markjet<sup>™</sup> black

Bakshi Mark (P) Limited Time: 10:10 AM

Weight: 25Kg S.No: 4567 MRP: ₹ 250/-

Batch No: #B0471929007

MFD: 7/9/2020 EXP: 6/9/2030

- SCANNABLE BARCODES
- DYNAMIC PRINTING
- REAL TIME PRINTING
- SERIAL NUMBER
- MANUFACTURING DATE
- BEST BEFORE EXPIRY
- OPTION TO OPERATE AS MANY MARKJET BLACK WITH ONE SOFTWARE, A TRUE NETWORKING PRINTER

### **Printing Ink for Food Packaging - Code of Practice IS15495:2020**

HP TIJ cartridge as per IS15495:2020

Wet Ink as per IS15495:2020