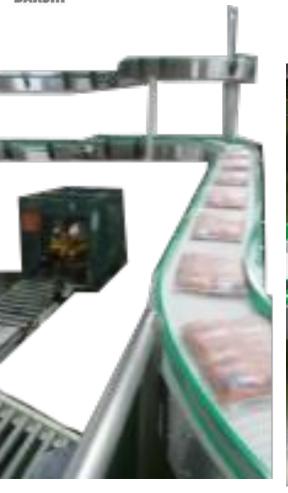

### Auto Rotation, Aligning & Sorting Conveyor

Vertical for Pallet

**Vertical for Carton** 

**Spiral Conveyor** 