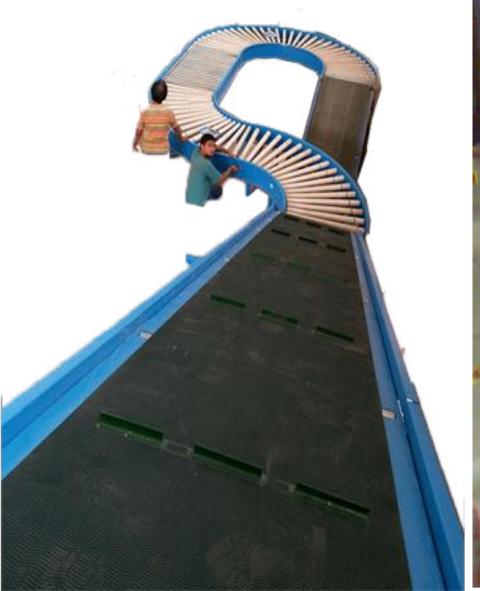

### Auto Rotation, Aligning & Sorting Conveyor

Vertical for Pallet

**Vertical for Carton** 

**Spiral Conveyor** 