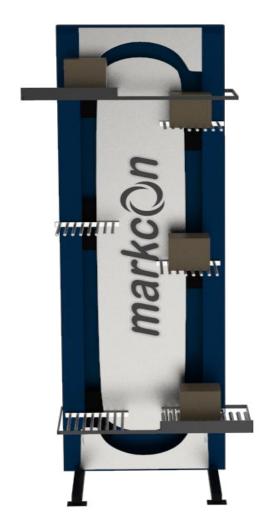

### Auto Rotation, Aligning & Sorting Conveyor

Vertical for Pallet

**Vertical for Carton** 

**Spiral Conveyor** 