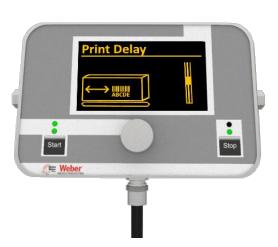

# GERMAN ENGINEERING FOR NON STOP PRINTING

PRESENTING

marKode

## markjet<sup>™</sup> black

Bakshi Mark (P) Limited Time: 10:10 AM

Weight: 25Kg S.No: 4567 MRP: ₹ 250/-

Batch No: #B0471929007

MFD: 7/9/2020 EXP: 6/9/2030

- SCANNABLE BARCODES
- DYNAMIC PRINTING
- REAL TIME PRINTING
- SERIAL NUMBER
- MANUFACTURING DATE
- BEST BEFORE EXPIRY
- OPTION TO OPERATE AS MANY MARKJET BLACK WITH ONE SOFTWARE, A TRUE NETWORKING PRINTER

COMES WITH 2 YEARS WARRANTY

www.markode.in +91 9811670101