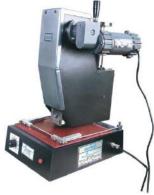

### **Other Machines**

Hand Operated Wet Ink (Water base) Roller Coder for Outer Cartons

Friction driven Wet Ink(Solvent base) roller coder to apply codes continuously on products being packed by any Intermittent or Continuous motion FFS machine.

m210

Off line electro pneumatic, compact independently operated Wet Ink (Solvent base) Coder for Cartons, Labels, Punches, Sleeves, Jars etc.

On line Wet Ink (Water base) Roller Coder for Outer Cartons.

m310

Off line Electro-mechanical, PMDC geared motor with thyristor drive, compact, independently operated Wet Ink (Solvent base) Coder for Cartons, Labels, Pouches, Sleeves, Jars etc.