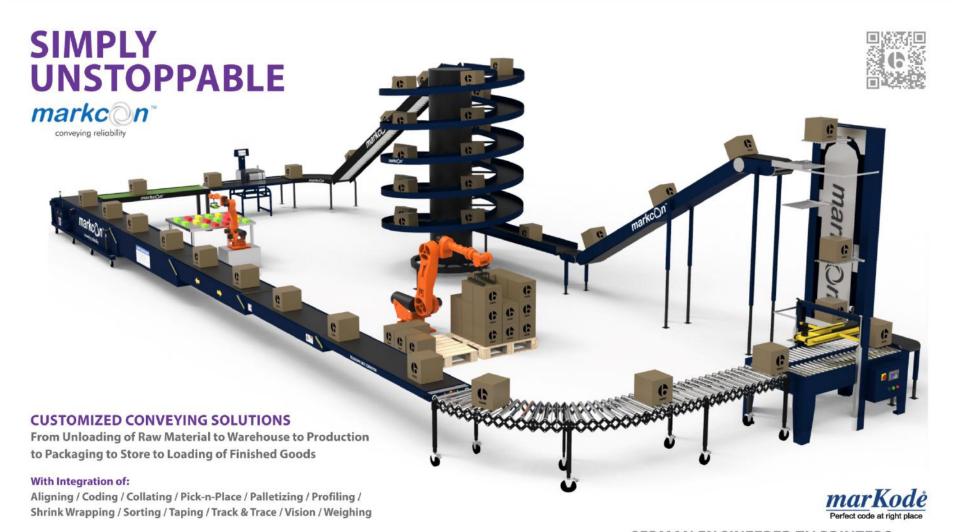

## Customized Conveying Solutions with Sorting, Rejection & Robotic Palletizing

## FACING PROBLEM IN LOADING AND UNLOADING?

- Faster Loading & Unloading
- Reduce Handling Cost by 50%
- Plug & Play Model
- Quick Delivery Commitment
- Reverse & Forward System

- Increase Work Efficiency
- High Throughputs
- Saves Time, Energy & Money
- Safe & Reliable Operation
- Prevent Product Damage During Transportation

## markcon Vision with Rejection

## Sorting thru Barcode Scanning with Dynamic Weight & Printing on Corrugated Cartons

# End of line Conveying with Diverting & Taping, MESS Compliant Certified

### Auto Rotation, Aligning & Sorting Conveyor

Vertical for Pallet

**Vertical for Carton** 

**Spiral Conveyor** 