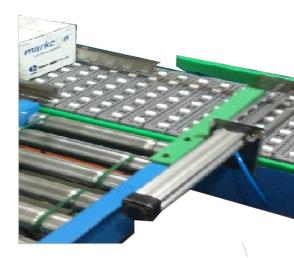

# markcon<sup>™</sup> 90° Conveyors

90<sup>o</sup> Power Turn Conveyor

90° Steel Slat Conveyor

90° Slat Conveyor

90º Modular Conveyor

90º perpendicular transfer Conveyor

90º PRC

180<sup>o</sup> Modular Conveyor