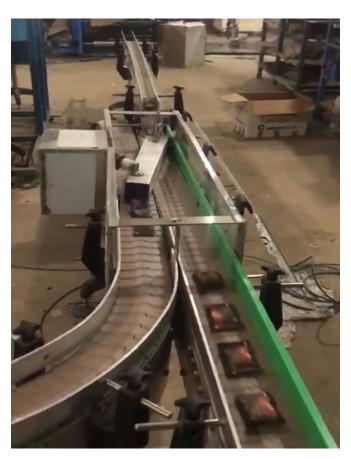

### Auto Rotation, Aligning & Sorting Conveyor

Vertical for Pallet

**Vertical for Carton** 

**Spiral Conveyor** 