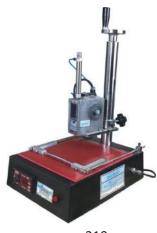

m310

Off line Electro-mechanical, PMDC geared motor with thyristor drive, compact, independently operated Wet Ink (Solvent base) Coder for Cartons, Labels, Pouches, Sleeves, Jars etc.