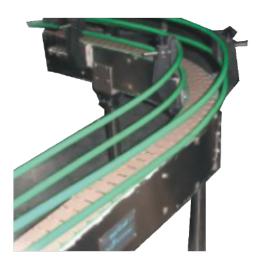

# markcon<sup>™</sup> 90° Conveyors

90<sup>o</sup> Power Turn Conveyor

90° Steel Slat Conveyor

90° Slat Conveyor

90º Modular Conveyor

90º perpendicular transfer Conveyor

90º PRC

180<sup>o</sup> Modular Conveyor