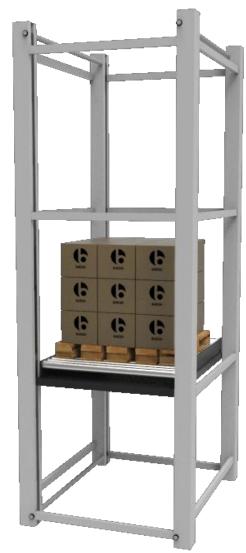

### Auto Rotation, Aligning & Sorting Conveyor

Vertical for Pallet

**Vertical for Carton** 

**Spiral Conveyor** 