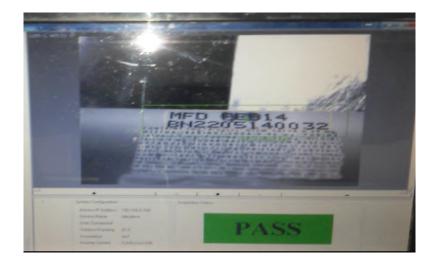

## markjet<sup>™</sup> black

Bakshi Mark (P) Limited Time: 10:10 AM

Weight: 25Kg S.No: 4567 MRP: ₹ 250/-

Batch No: #B0471929007

MFD: 7/9/2020 EXP: 6/9/2030

- SCANNABLE BARCODES
- DYNAMIC PRINTING
- REAL TIME PRINTING
- SERIAL NUMBER
- MANUFACTURING DATE
- BEST BEFORE EXPIRY
- OPTION TO OPERATE AS MANY MARKJET BLACK WITH ONE SOFTWARE, A TRUE NETWORKING PRINTER