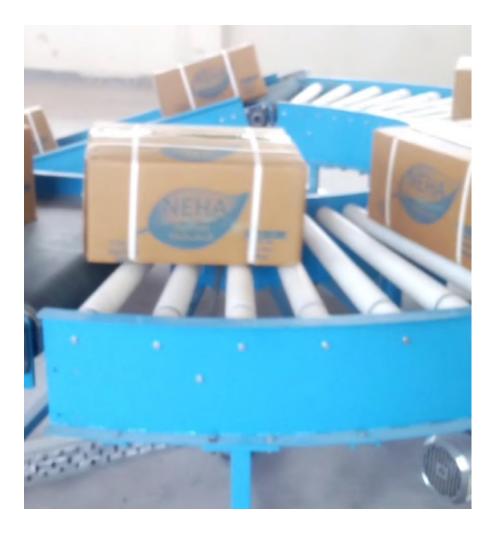

### Auto Rotation, Aligning & Sorting Conveyor

Vertical for Pallet

**Vertical for Carton** 

**Spiral Conveyor** 