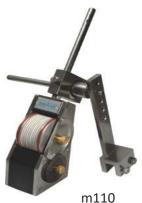

m210

Off line electro pneumatic, compact independently operated Wet Ink (Solvent base) Coder for Cartons, Labels, Punches, Sleeves, Jars etc.

On line Wet Ink (Water base) Roller Coder for Outer Cartons.