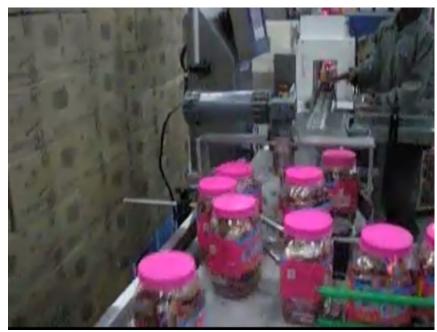

# **Contract Coding:** On Site Operations at Parag Dairy - Meerut

# **Contract Coding:** On Site Operations at Parag Dairy - Noida