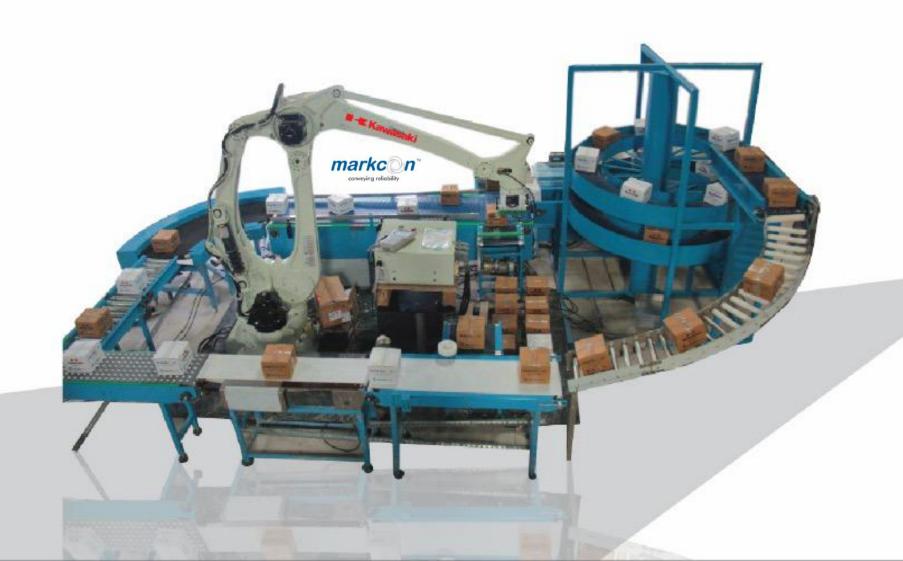

## Customized Conveying Solutions with Sorting, Rejection & Robotic Palletizing

# **Contract Coding:** Off Site Operations for Perfetti Van Melle

- Kawasaki Robots have state-of-art technologies into productivity enhancing flexible automation solutions that are simple and friendly.
- Kawasaki Robots offers comprehensive functionality with operational ease of use.
- Kawasaki Robots systems are human and environmentally friendly systems which provide a high level of skill and intelligence.
- It helps to increase production in automation projects, lower costs and improve quality.

## Kawasaki

### **Robotics**

Palletizing / Pick & Place

### **Robotics**