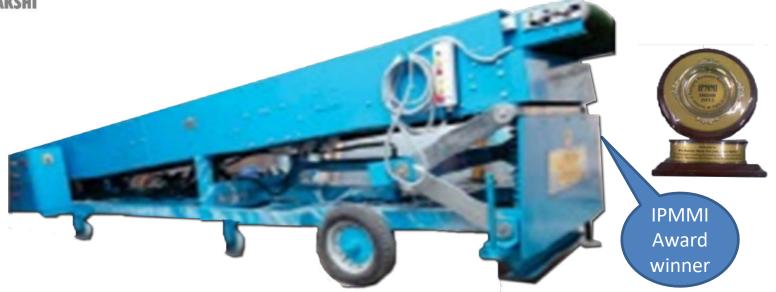

## markcon Telescopic Belt Conveyors

Telescopic Hydraulic Conveyor

## markcon Telescopic Belt Conveyors

**Reduce Handling Cost by 50%** 