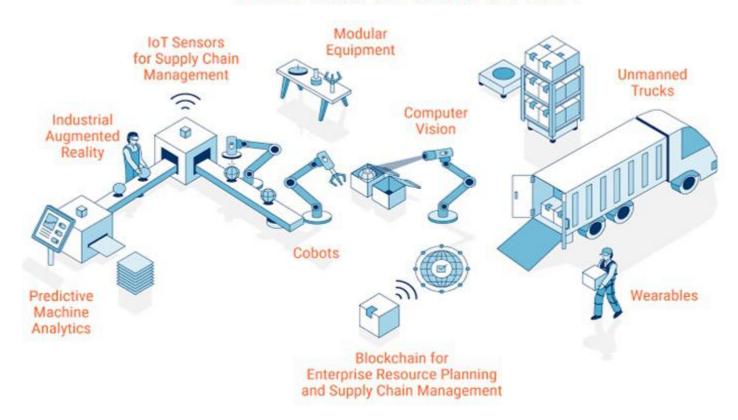

### Industry 4.0

### **FACTORY of the FUTURE**

- Real Time Monitoring of Data
- Lifecycle of Equipment
- Analytics